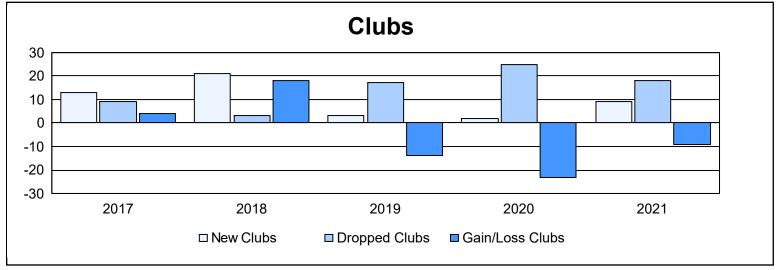

| Year      | New<br>Clubs | Dropped<br>Clubs | Gain/<br>Loss<br>Clubs | New<br>Members | Charter<br>Members | Reinstate<br>Members | Transfer<br>Members | Total<br>Member<br>Added | Total<br>Members<br>Dropped | Gain/<br>Loss<br>Members |
|-----------|--------------|------------------|------------------------|----------------|--------------------|----------------------|---------------------|--------------------------|-----------------------------|--------------------------|
| 2016-2017 | 13           | 9                | 4                      | 851            | 315                | 9                    | 21                  | 1,196                    | 855                         | 341                      |
| 2017-2018 | 21           | 3                | 18                     | 810            | 535                | 30                   | 21                  | 1,396                    | 1,185                       | 211                      |
| 2018-2019 | 3            | 17               | -14                    | 467            | 83                 | 12                   | 26                  | 588                      | 1,339                       | -751                     |
| 2019-2020 | 2            | 25               | -23                    | 282            | 49                 | 28                   | 26                  | 385                      | 1,101                       | -716                     |
| 2020-2021 | 9            | 18               | -9                     | 784            | 252                | 13                   | 19                  | 1,068                    | 916                         | 152                      |
| Average   | 10           | 14               | -5                     | 639            | 247                | 18                   | 23                  | 927                      | 1,079                       | -153                     |